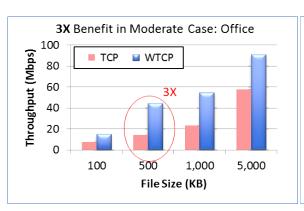

# **CASE STUDIES**

In a typical office with multiple users *Warp*TCP™ showed up to 3-times faster

throughput

On aircarft Wi-Fi, passengers experiences up to 10-times faster throughput