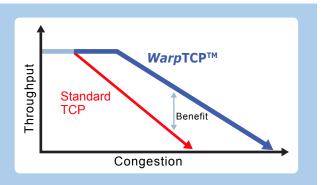

# Automatic Performance

When networks degrade, WarpTCP keeps them going. Case studies show 10x benefit in poor environments.

# ACHIEVING 10X High Efficiency Transparent TCP Proxy Network WarpEngineTM Network WarpTCPTM WarpTCPTM

WarpTCP™
maintains
throughput
when
congestion
shuts other
networks down