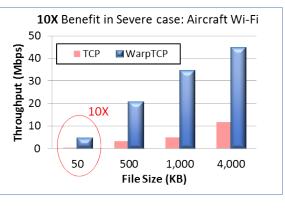

# Automatic Performance

When networks degrade, WarpTCP keeps them going. Case studies show 10x benefit in poor environments.

# **CASE STUDIES**

In a typical office with multiple users *Warp*TCP™ showed up to 3-times faster

throughput

On aircarft Wi-Fi, passengers experiences up to 10-times faster throughput